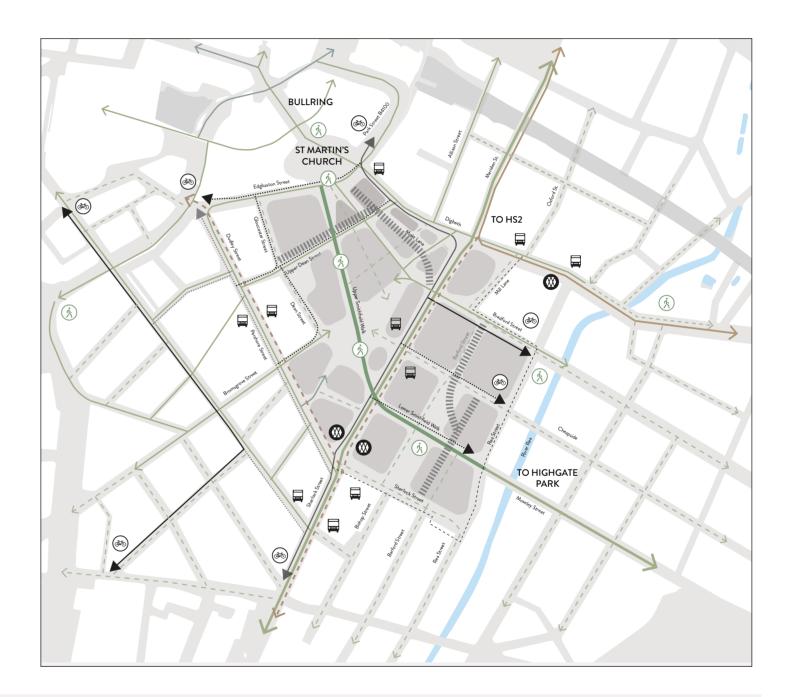

### **GREEN** COMMUNITY

SUSTAINABLE CITY LIVING FOR RESIDENTS IS A KEY FOCUS FOR SMITHFIELD,WITH COMMUNITY SPACES, A NEW PUBLIC PARK, NEW CYCLING ROUTES AND A GREEN PEDESTRIAN BOULEVARD CONNECTING THE AREA TO THE WIDER CITY CENTRE AND TRANSPORT CONNECTIONS. HEALTH AND WELLBEING IS

# **CONVENIENCE**. COMUTE.*CAPITAL*.

SMITHFIELD WILL BE THE MAIN BENEFICIARY OF A NUMBER OF KEY INFRASTRUCTURE PROJECTS WITH THE MAIN HIGH-SPEED 2 (HS2) CURZON ST STATION A SHORT STROLL AWAY FROM SMITHFIELD HOUSE. HS2 WILL REDUCE JOURNEY TIMES BETWEEN LONDON AND BIRMINGHAM TO JUST 49 MINUTES. ESTIMATED TO INCREASE BIRMINGHAM'S ECONOMIC OUTPUT BY GBP £4 BILLION PER YEAR, IT WILL ALSO CREATE 26,000 LOCAL JOBS WHICH WILL ACCELERATE THE GROWTH OF THE CITY'S ECONOMY, POPULATION, AND – SUBSEQUENTLY –ITS PROPERTY MARKET. VALUE OF BIRMINGHAM CITY CENTRE RESIDENTIAL TO INCREASE BY 18.5% BY 2027" – SAVILLS RESEARCH 2023

### INTEGRATED CITY PLAN

| 6% | PROPOSED DEDICATED<br>CYCLE ROUTES | $\rightarrow$     | PRIMARY PEDESTRIAN NETWORK                                                          |
|----|------------------------------------|-------------------|-------------------------------------------------------------------------------------|
|    | PROPOSED CYCLE ROUTES              | $\longrightarrow$ | SECONDARY PEDESTRIAN NETWORK                                                        |
|    | EXISTING DEDICATE CYCLE ROUTES     | >                 | TERTIARY PEDESTRIAN NETWORK                                                         |
|    | EXISTING CYCLE ROUTES              |                   | PROPOSED ROADS TO BE STOPPED<br>AND TO BE PEDESTRIAN /<br>CYCLE / LOCAL ACCESS ONLY |
|    | GREEN PEDESTRIAN BOULEVARD         |                   |                                                                                     |