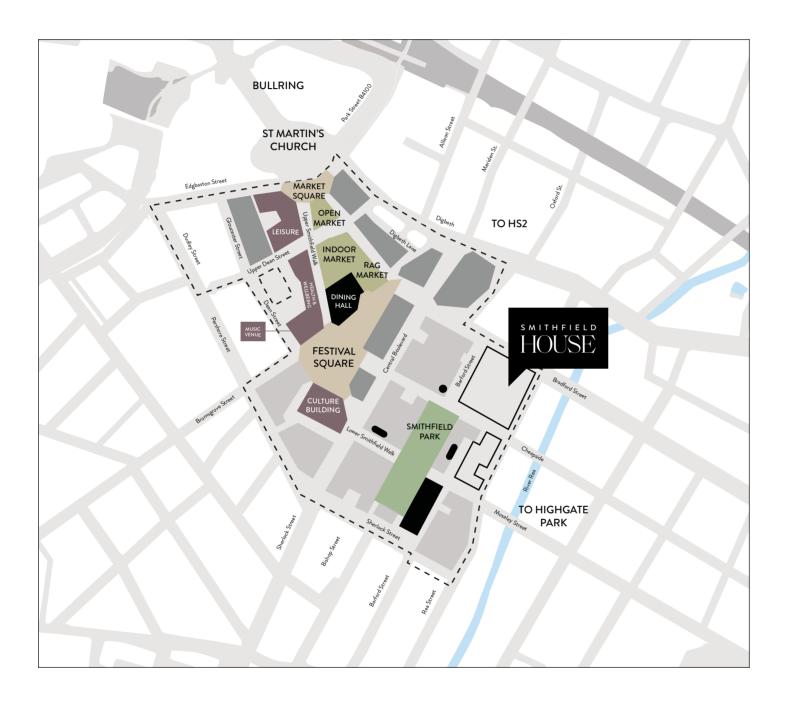

## CULTURE.COMMUNITY. CONNECTION.

SMITHFIELD WILL BE A WORLD CLASS DESTINATION WITH SOMETHING FOR EVERYONE. AT ITS HEART WILL BE THE NEW MARKET, FESTIVAL SQUARE AND IMMERSIVE CULTURAL SPACES. BUSINESS AND LEISURE SPACE, INCLUDING HOTELS, CAFÉS, **RESTAURANTS AND BARS, WILL ALL HELP CREATE** AN ESTIMATED 8,000 JOBS.

THE PLANS ALSO INCLUDE SPACE FOR OVER 3,000 SUSTAINABLE AND MODERN HOMES IN A GREEN SETTING, SUPPORTED BY A RANGE OF COMMUNITY FACILITIES AND GREEN SPACE AT SMITHFIELD PARK, WHICH WILL IMPROVE WELLBEING AND BIODIVERSITY.

# NEW ICONS

THE NEW MARKET AT SMITHFIELD WILL CELEBRATE BIRMINGHAM AND BE AN ICONIC NEW CENTREPIECE FOR THE CITY CENTRE. IT WILL BE A WORLD CLASS DESTINATION THAT IS A CREATIVE AND CULTURAL HUB, SERVING LOCAL NEEDS AND DRAWING PEOPLE TOGETHER.